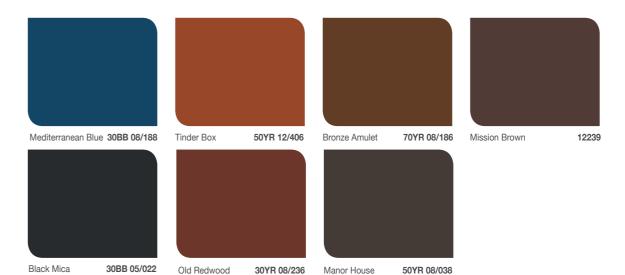

oss Finish.



- Excellent protection and gloss retention
- Spreads smoothly and easily
- Excellent durability





### wood and metal Over 2000 colours available with **TINTING** Dulux Satinwood Provides long lasting protection Luxury satin finish No added lead and mercury





80YR 19/177



Cotton Field



Also available: White **15172** Black 10266

#### interior wood

### **Dulux Timbertone**

00NN 53/000 Century Brown

Transparent interior wood finish



- Highlights the beauty of natural wood
- Ideal for new or previously varnished interior wood surfaces



#### exterior wood

### Dulux Timbercolour

Acrylic exterior wood finish



• Contains UV resisting colour pigments to protect against colour fading

Over 2000 colours available

with **TINTING** 

- Fungus and algae resistance



#### exterior wood

## Dulux Solarscreen

Transparent exterior wood finish

14337 Antique

10484



- Long lasting pigmented varnish
- Enhances the natural grain of wood
- minimises cracking, flaking and peeling



Rosewood

Ebony





Arabian Dust

16601







Gold Bar

## Surface preparation

Seals porous surfaces Helps top coat adhere better Protect against corrosion for metal surfaces

### for treatment of fungus/algae

Dulux Fungicidal Wash Aqueous chemical wash



- Eliminates and prevents growth of algae and fungus
- Does not affect adhesion and colour of subsequent paint coats
- Non staining
- Biologically degradable

#### interior and exterior walls

Dulux Sealer (Water-based) for new walls



- Improves adhesion
- Alkali resistance
- Low VOC
- Environmentally preferred paint