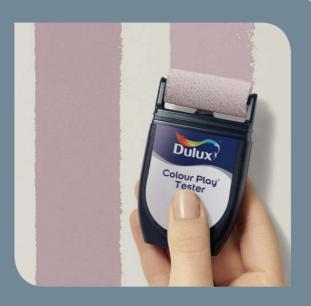

#### Get testing

Now you can test out colours on your wall with the New Dulux Colour Play™ Tester. This is a wonderful way to ensure the colour you love looks great on your walls. Browse over 2000 shades and order your Dulux Colour Play™ Tester online, we'll get it delivered to your door.

## Test the colour before you paint the colour

Download the free Dulux Visualizer app.

Order your Dulux Colour Play™ Testers online and test out colours on your wall.