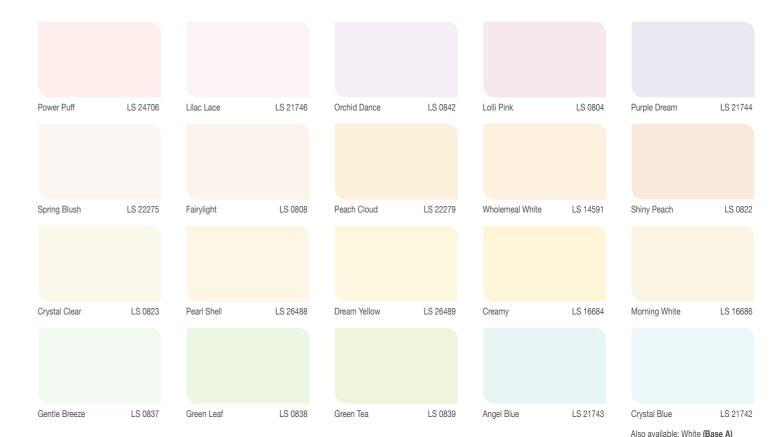

### Get your preferred product in your favourite colour!

Dulux colour tinting system allows you to access a wide range of over 2000 colours in your favourite Dulux product range.

Over 2000 colours Available with **TINTING** 