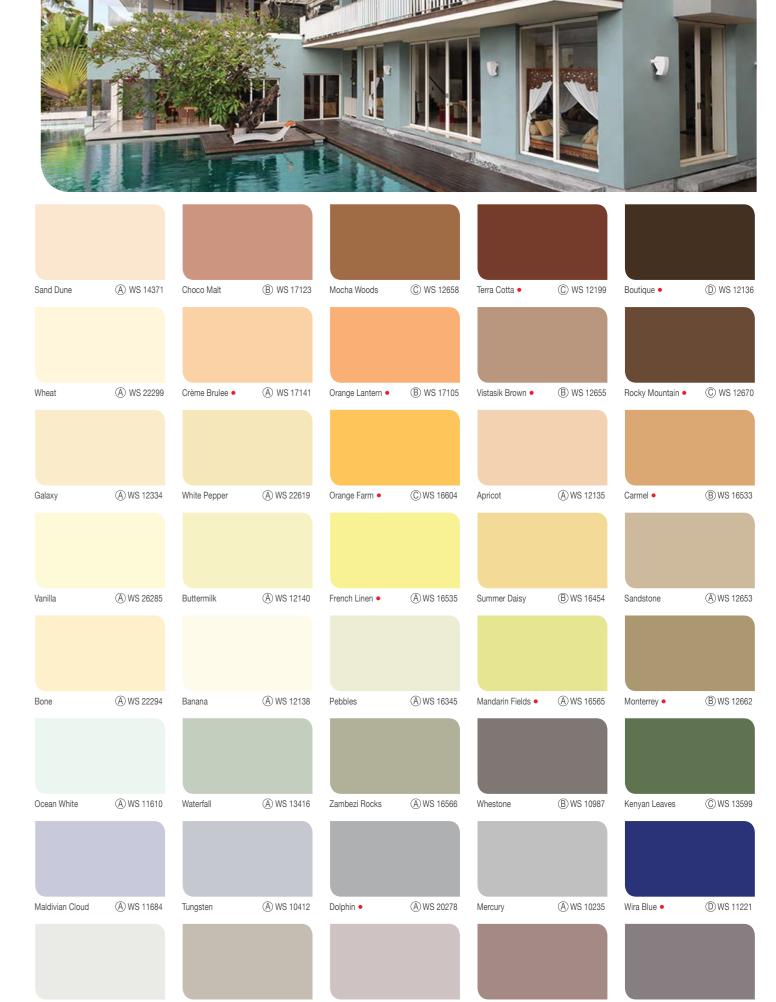

### select your colours

6 Choose from our foldout colour palette or from over 2000 colours available in store through tinting.

### Get your preferred product in your favourite colour!

Dulux colour tinting system allows you to access a wide range of over 2000 colours in your favourite Dulux product range.

Over 2000 colours Available with **TINTING** 