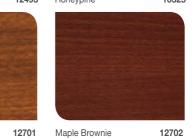

### **Dulux Timbertone**

00NN 53/000 Century Brown

Transparent interior wood finish

- Highlights the beauty of natural wood
- Ideal for new or previously varnished interior wood surfaces

### Dulux Timbercolour

Acrylic exterior wood finish

• Contains UV resisting colour pigments to protect against colour fading

Over 2000 colours available

with **TINTING** 

- Fungus and algae resistance

## Dulux Solarscreen

Transparent exterior wood finish

14337 Antique

10484

- Long lasting pigmented varnish
- Enhances the natural grain of wood
- minimises cracking, flaking and peeling

Rosewood

Ebony

Arabian Dust