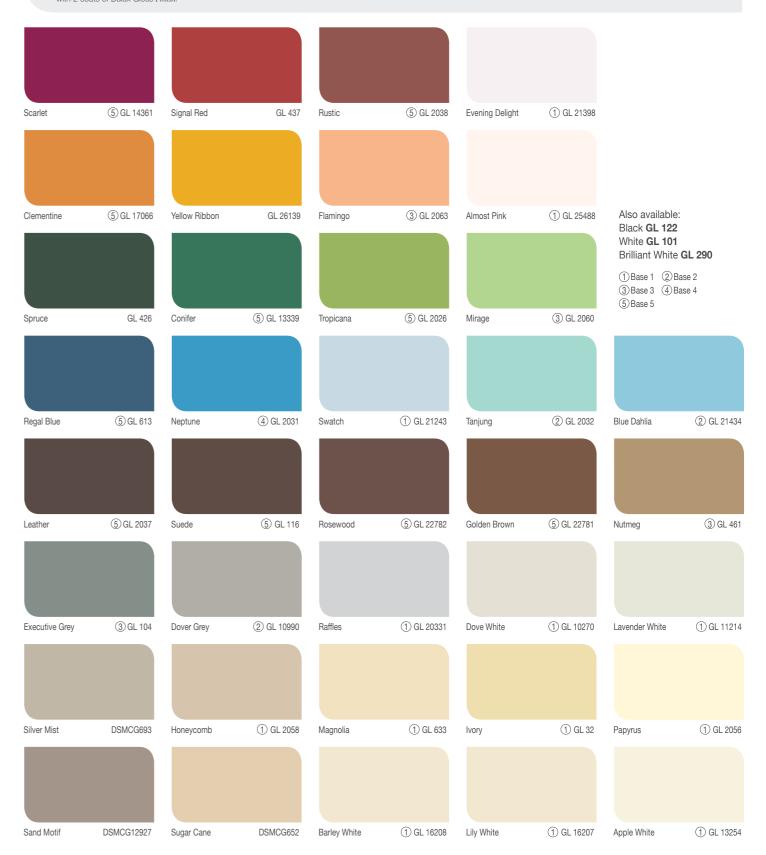

## Dulux Gloss Finish (solvent based) **High gloss finish**

- Excellent protection and gloss retention
- Spreads smoothly and easily
- Excellent durability

## Dulux Satinwood Luxury satin finish

- Provides long lasting protection
- No added lead and mercury