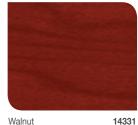

### **Dulux Timbertone**

00NN 53/000 Century Brown

Transparent interior wood finish

- Highlights the beauty of natural wood
- Ideal for new or previously varnished interior wood surfaces

### Dulux Timbercolour

Acrylic exterior wood finish

• Contains UV resisting colour pigments to protect against colour fading

Over 2000 colours available

with **TINTING** 

- Fungus and algae resistance

## Dulux Solarscreen

Transparent exterior wood finish

14337 Antique

10484

- Long lasting pigmented varnish
- Enhances the natural grain of wood
- minimises cracking, flaking and peeling

Rosewood

Ebony

Arabian Dust