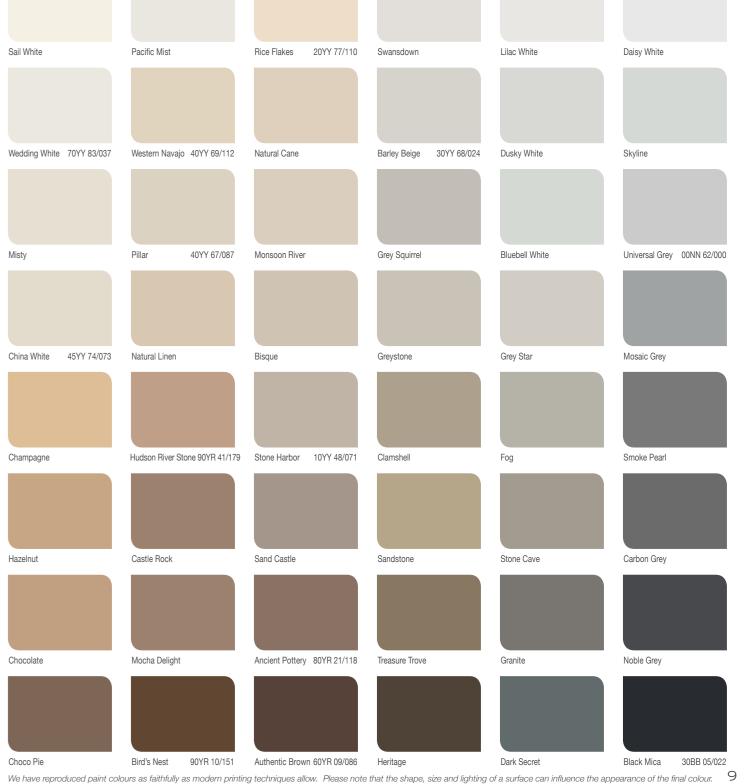

## blues and greens

browns and greys

Over 2000 colours Available with **TINTING** 