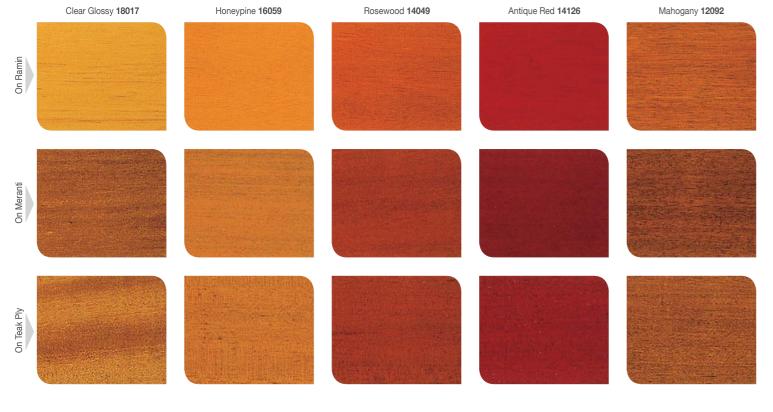

### **Dulux Timbertone**

00NN 53/000 Century Brown

Transparent interior wood finish

- Highlights the beauty of natural wood
- Ideal for new or previously varnished interior wood surfaces

## Dulux Solarscreen

Transparent exterior wood finish

14337 Antique

10484

- Long lasting pigmented varnish
- Enhances the natural grain of wood
- minimises cracking, flaking and peeling

Rosewood

Ebony

Arabian Dust