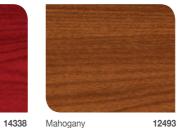

## Dulux Solarscreen

Transparent exterior wood finish

14337 Antique

10484

- Long lasting pigmented varnish
- Enhances the natural grain of wood
- minimises cracking, flaking and peeling

Rosewood

Ebony

Arabian Dust