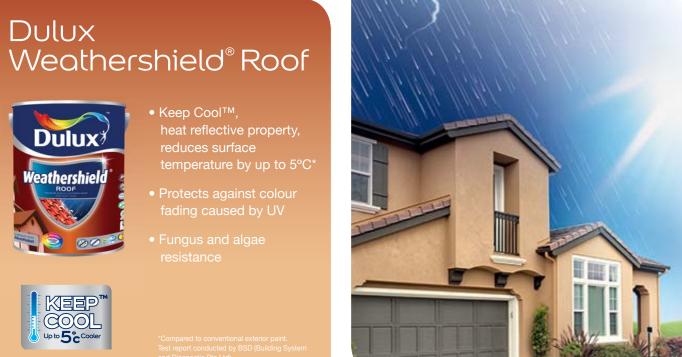

10 exterior paint

Dulux Weathershield®

Dulux Weathershield® Powerflexx™

Dulux Weathershield® Roof

14 wood and metal

Dulux Solar Screen

Dulux Timbercolour

Dulux Water-based Gloss