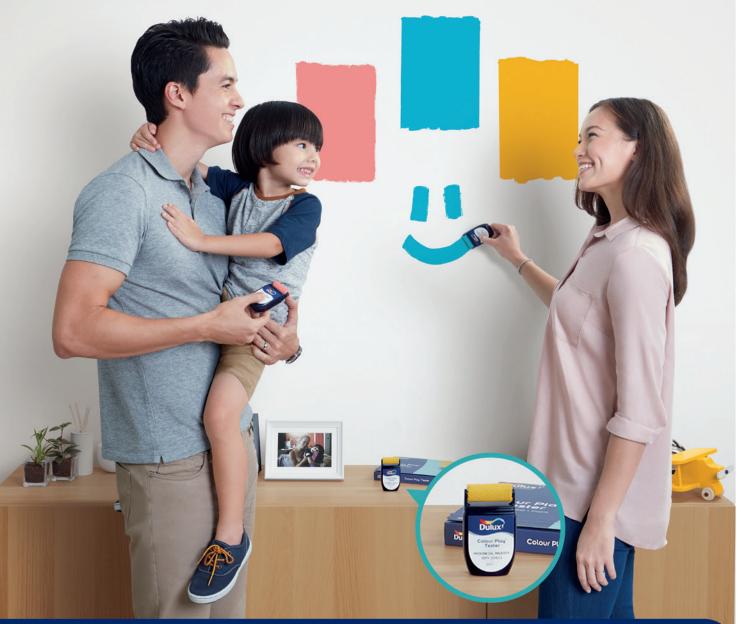

#### Get testing

Now you can test out colours on your wall with the New Dulux Colour Play™ Tester. This is a wonderful way to ensure the colour you love looks great on your walls. Browse over 2000 shades and order your Dulux Colour Play™ Tester online, we'll get it delivered to your door.

Find out more at: www.dulux.com.sg/colourtools

Get your preferred product in your favourite colour with Dulux colour tinting system

Now you can get your chosen colour mixed on the spot and ready-to go in an instant.

## Test the colour before you paint the colour

Download the free Dulux Visualizer app.

Order your Dulux Colour Play™ Testers online and test out colours on your wall.