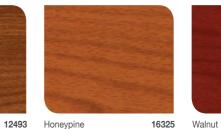

### **Dulux Timbertone**

00NN 53/000 Century Brown

Transparent interior wood finish

- Highlights the beauty of natural wood
- Ideal for new or previously varnished interior wood surfaces

### Dulux Timbercolour

Acrylic exterior wood finish

• Contains UV resisting colour pigments to protect against colour fading

Over 2000 colours available

with **TINTING** 

- Fungus and algae resistance

## Dulux Solarscreen

Transparent exterior wood finish

14337 Antique

10484

- Long lasting pigmented varnish
- Enhances the natural grain of wood
- minimises cracking, flaking and peeling

Rosewood

Ebony

Arabian Dust