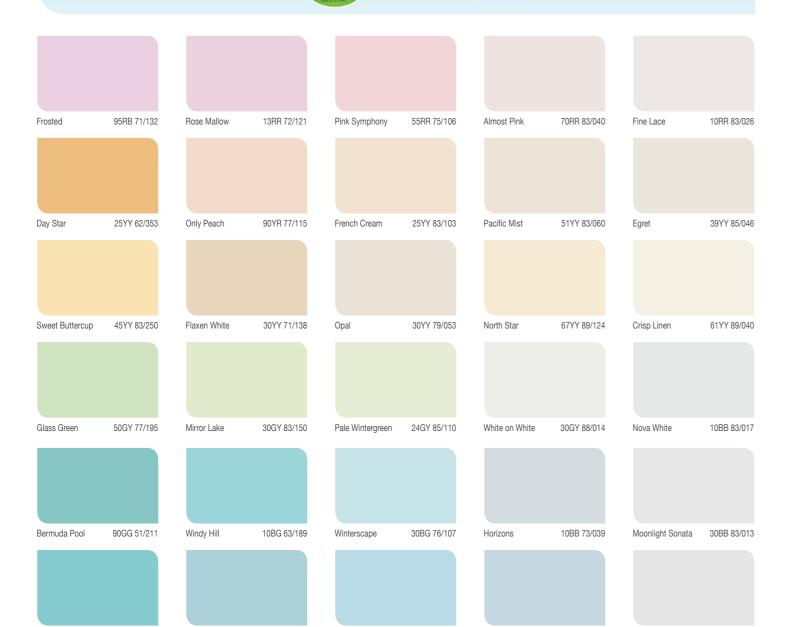

### specially formulated for ceilings

Baby Blue

Dulux Mouldguard Revolutionary anti-mould formulation

70BG 70/131

Effective against most species of mould

Low odour, even when freshly painted

Environmentally preferred paint

90BB 83/011

Available in: White **PL 25664** Before: V

After: with Dulux Light & Space

\*Claims based on research conducted by Nielsen in November 2014 against 'odourless' interior wall paint products in Singapore amongst 106 Singaporean adults, aged 20-55 years old (Quotas were set by age, gender, ethnic group representative of Singapore population). 75% agreed that Dulux PureAir<sup>TM</sup> is 'truly odour free' when freshly painted.

10BG 55/223

30RB 68/084

Also available: White (Base A)

Glistening Sea

50BG 62/133

30RB 74/038

Fountain Mist

Moonglow